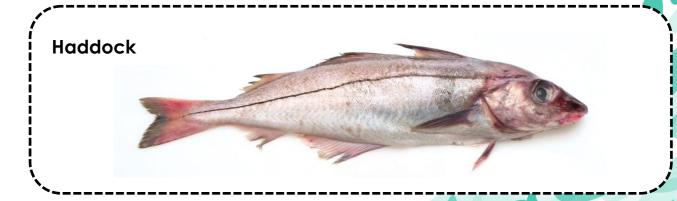

## Name that fish

Draw your fish in the big box below.

Describe your fish. Explain the shapes, patterns and colours you see on the fish's body.