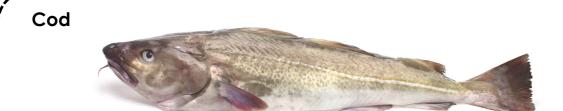

## Name that fish

Draw your fish in the big box below.

Describe your fish. Explain the shapes, patterns and colours you see on the fish's body.

# Word bank

blue curvy round feathery brown flat green grey long patterned pink pointed thin

**Shhhhhhh...**write the name of your fish here.