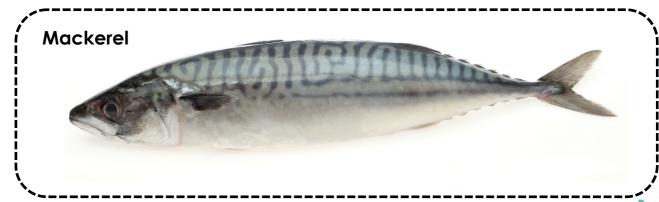

## Name that fish

Draw your fish in the big box below.

Describe your fish. Explain the shapes, patterns and colours you see on the fish's body.

# Word bank

blue curvy round feathery brown flat green grey long patterned pink pointed thin

**Shhhhhhh...**write the name of your fish here.