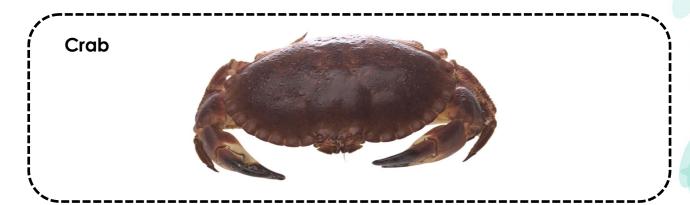

## Name that fish

Draw your fish in the big box below.

Describe your fish. Explain the shapes, patterns and colours you see on the fish's body.

# Word bank

blue curvy round feathery brown flat green grey long patterned pink pointed thin

**Shhhhhhh...**write the name of your fish here.