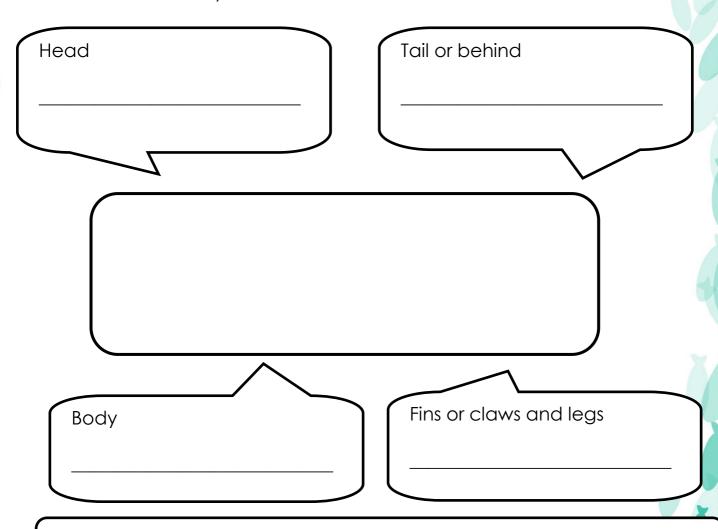

## Name that fish

Draw your fish in the big box below.

Describe your fish. Explain the shapes, patterns and colours you see on the fish's body.

# Word bank

blue curvy round feathery brown flat green grey long patterned pink pointed thin

**Shhhhhhh...**write the name of your fish here.