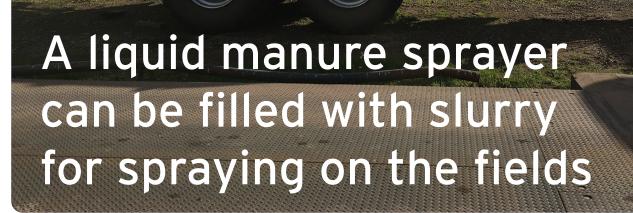

### A baler picks up the straw and makes big square bales

A dung spreader throws the dung onto the fields to help the plants grow