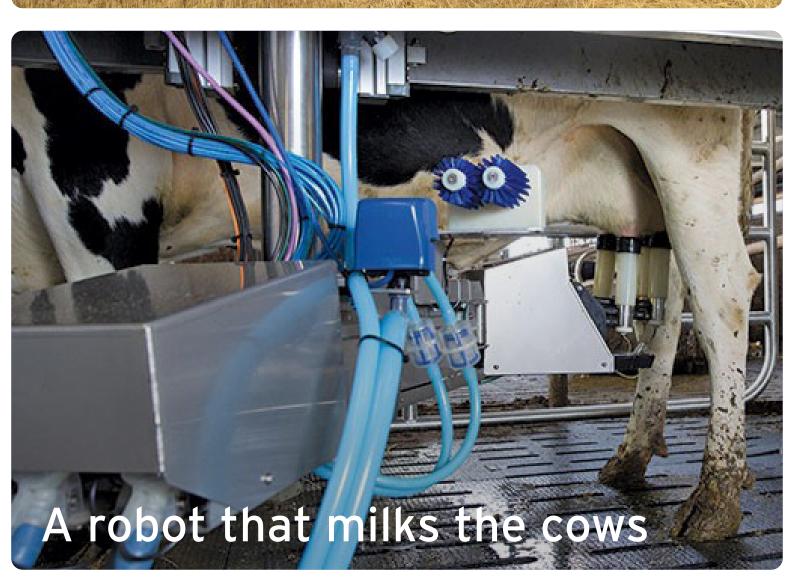

# A robot that sweeps up cow dung

Planting peas with caterpillar tracks on the wheels to help the soil