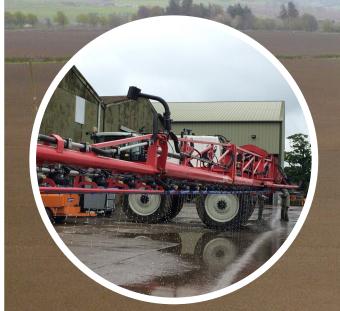

### A baler picks up the straw and makes big square bales

A dung spreader throws the dung onto the fields to help the plants grow

# A feed wagon mixes up animal food before feeding the livestock



VDEM 3500

#### A pea harvester cuts the pea crop and separates the peas from the pea plant



# A quad bike is a really useful tool for moving round the farm

Fan Jet PPn



#### Tractors have onboard computers linked to satellite technology

C LELY O

urrent Bin Level 559.8 kg

# A robot that sweeps up cow dung

Planting peas with caterpillar tracks on the wheels to help the soil

#### A crop sprayer with long arms



# Tractors and trailers ready to catch the grain