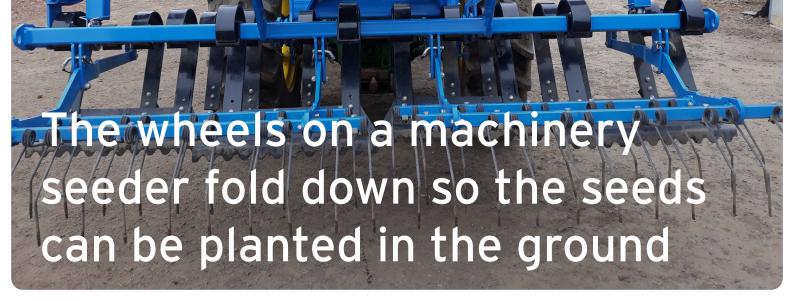

### A baler picks up the straw and makes big square bales

A dung spreader throws the dung onto the fields to help the plants grow

# A feed wagon mixes up animal food before feeding the livestock



VDEM 3500

#### A pea harvester cuts the pea crop and separates the peas from the pea plant



# A quad bike is a really useful tool for moving round the farm

Fan Jet PPn



#### Tractors have onboard computers linked to satellite technology

C LELY O

urrent Bin Level 559.8 kg

# A robot that sweeps up cow dung

Planting peas with caterpillar tracks on the wheels to help the soil

#### A crop sprayer with long arms



# Tractors and trailers ready to catch the grain