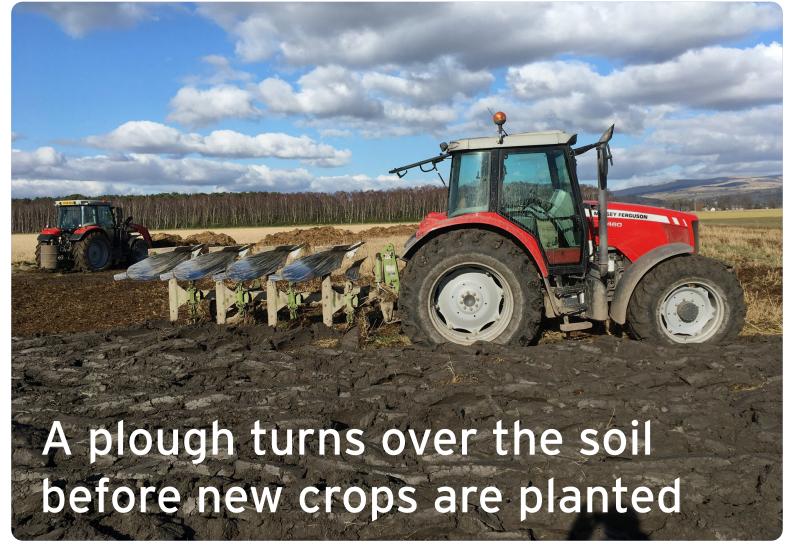

### A baler picks up the straw and makes big square bales

A dung spreader throws the dung onto the fields to help the plants grow

# A feed wagon mixes up animal food before feeding the livestock



VDEM 3500

#### A pea harvester cuts the pea crop and separates the peas from the pea plant



# A quad bike is a really useful tool for moving round the farm

Fan Jet PPn



#### Tractors have onboard computers linked to satellite technology

C LELY O

urrent Bin Level 559.8 kg

# A robot that sweeps up cow dung

Planting peas with caterpillar tracks on the wheels to help the soil

#### A crop sprayer with long arms



# Tractors and trailers ready to catch the grain