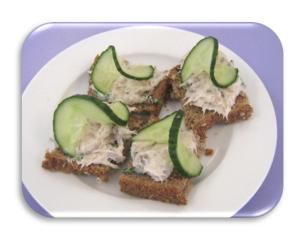

Which group does each food in the dish belong to?

mackerel pâté

toast

cucumber

What would you drink with this dish?

Which group does each food in the dish belong to?

prawns

rice