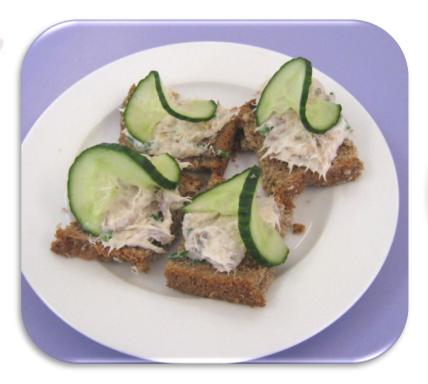

Which group does each food in the dish belong to?

mackerel pâté

toast

cucumber

What would you drink with this dish?

Which group does each food in the dish belong to?

prawns

rice