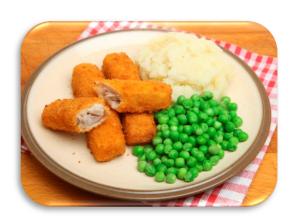

# Foods and drinks high in fat and/or sugar

Only eat foods from this group sometimes and in small amounts.

Which group does each food in the dish belong to?

cod fish fingers

mashed potato

peas

Which other main food group is missing from this dish?