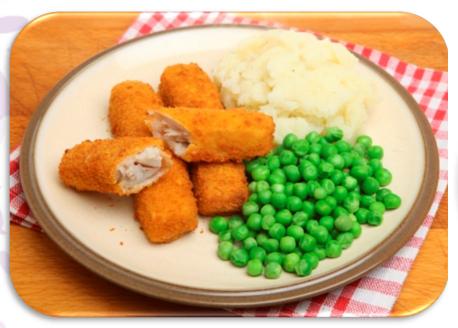

# Foods and drinks high in fat and/or sugar

Only eat foods from this group sometimes and in small amounts.

Which group does each food in the dish belong to?

cod fish fingers

mashed potato

peas

Which other main food group is missing from this dish?