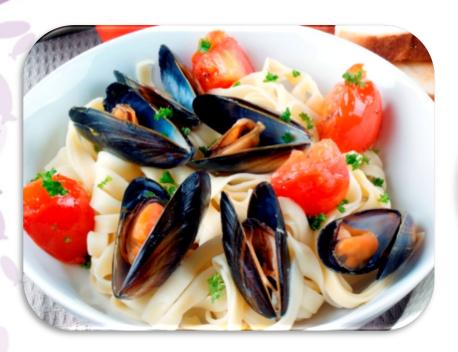

peppers

What other fruit and vegetables are in this dish?

Which group does each food in the dish belong to?

mussels

pasta

tomatoes

What food from the Milk and diary food group could you add?

Match the type of fish to each dish.