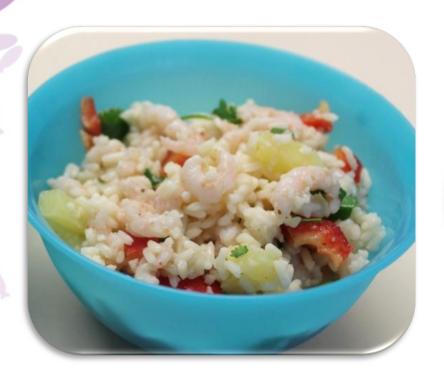

Which group does each food in the dish belong to?

mackerel pâté

toast

cucumber

What would you drink with this dish?

Which group does each food in the dish belong to?

prawns

rice

peppers

What other fruit and vegetables are in this dish?

Which group does each food in the dish belong to?

mussels

pasta

tomatoes

What food from the Milk and diary food group could you add?

Match the type of fish to each dish.