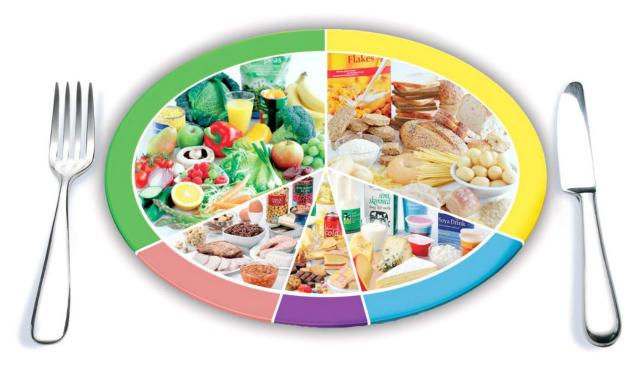

## The eatwell plate

The eatwell plate shows us what we need to eat to be healthy.

Bread, rice, potatoes, pasta

Milk and dairy

foods

© Crown copyright 201

Meat, fish, eggs, beans

Foods and drinks high in fat and/or sugar