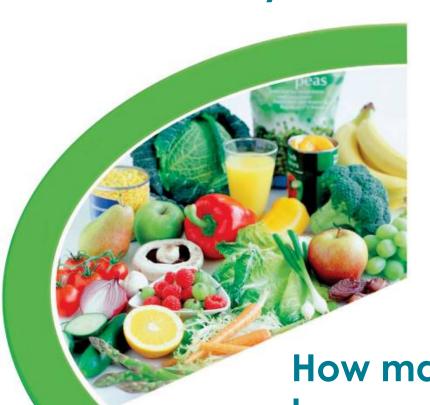

#### Fruit and Vegetables

What foods can you see?

Eat at least 5 portions every day.

How many portions have you had today?