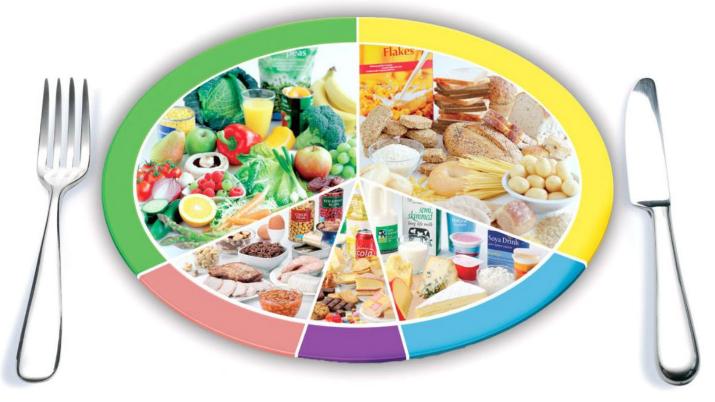

## The eatwell plate

The eatwell plate shows us what we need to eat to be healthy.

Bread, rice, potatoes, pasta

Milk and dairy

foods

© Crown copyright 201

Meat, fish, eggs, beans

Foods and drinks high in fat and/or sugar