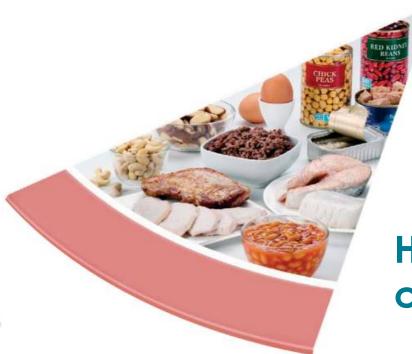

#### Meat, fish, eggs and beans

What foods can you see?

Eat some foods from this group every day.

How many types of fish can you see here?