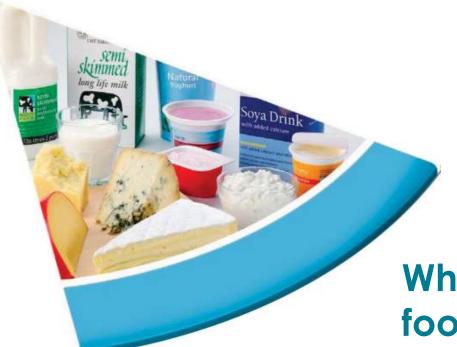

#### Milk and dairy foods

What foods can you see?

Eat food from this group every day.

What is your favourite food in this group?