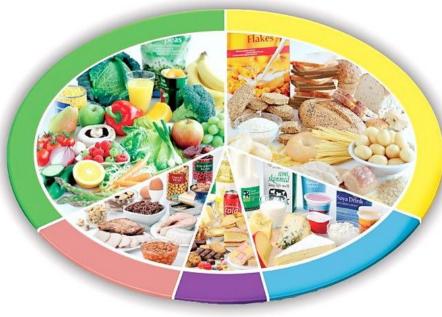

## The eatwell plate

The eatwell plate shows us what we need to eat to be healthy.

Bread, rice, potatoes, pasta

Milk and dairy

foods

© Crown copyright 201

Meat, fish, eggs, beans

Foods and drinks high in fat and/or sugar