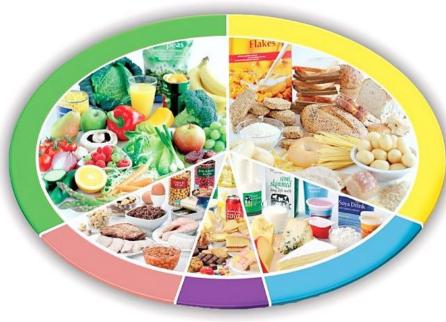

## The eatwell plate

The eatwell plate shows us what we need to eat to be healthy.

Bread, rice, potatoes, pasta

Milk and dairy

foods

© Crown copyright 201

Meat, fish, eggs, beans

Foods and drinks high in fat and/or sugar

#### Fruit and Vegetables

What foods can you see?

Eat at least 5 portions every day.

How many portions have you had today?

# Bread, rice, potatoes, pasta

What foods can you see?

Eat food from this group at every meal time.

What food have you tried from this group?

#### Milk and dairy foods

What foods can you see?

Eat food from this group every day.

What is your favourite food in this group?

#### Meat, fish, eggs and beans

What foods can you see?

Eat some foods from this group every day.

How many types of fish can you see here?

# Foods and drinks high in fat and/or sugar

Only eat foods from this group sometimes and in small amounts.

Which group does each food in the dish belong to?

cod fish fingers

mashed potato

peas

Which other main food group is missing from this dish?