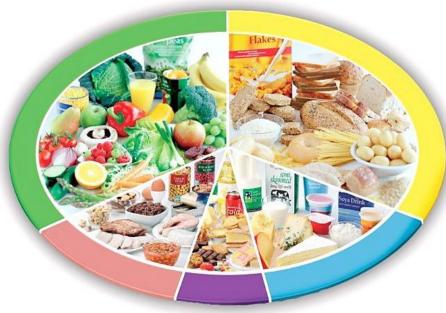

## The eatwell plate

The eatwell plate shows us what we need to eat to be healthy.

Bread, rice, potatoes, pasta

Milk and dairy

foods

© Crown copyright 201

Meat, fish, eggs, beans

Foods and drinks high in fat and/or sugar