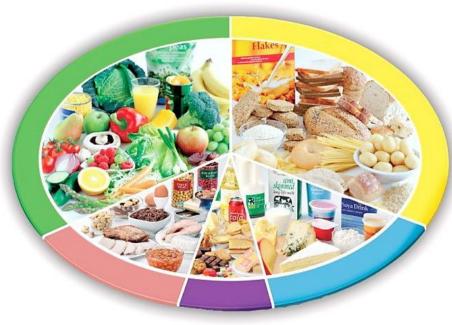

## The eatwell plate

The eatwell plate shows us what we need to eat to be healthy.

Bread, rice, potatoes, pasta

Milk and dairy

foods

© Crown copyright 201

Meat, fish, eggs, beans

Foods and drinks high in fat and/or sugar

#### Fruit and Vegetables

What foods can you see?

Eat at least 5 portions every day.

How many portions have you had today?

# Bread, rice, potatoes, pasta

What foods can you see?

Eat food from this group at every meal time.

What food have you tried from this group?

#### Milk and dairy foods

What foods can you see?

Eat food from this group every day.

What is your favourite food in this group?

#### Meat, fish, eggs and beans

What foods can you see?

Eat some foods from this group every day.

How many types of fish can you see here?

# Foods and drinks high in fat and/or sugar

Only eat foods from this group sometimes and in small amounts.

Which group does each food in the dish belong to?

cod fish fingers

mashed potato

peas

Which other main food group is missing from this dish?