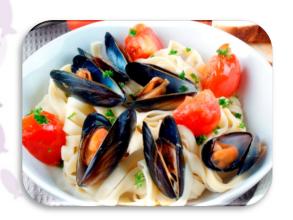

peppers

What other fruit and vegetables are in this dish?

Which group does each food in the dish belong to?

mussels

pasta

tomatoes

What food from the Milk and diary food group could you add?

Match the type of fish to each dish.