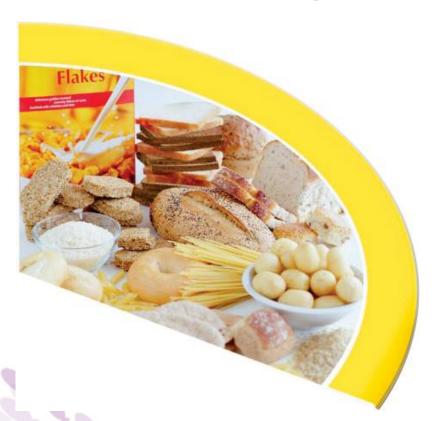

# Bread, rice, potatoes, pasta

What foods can you see?

Eat food from this group at every meal time.

What food have you tried from this group?